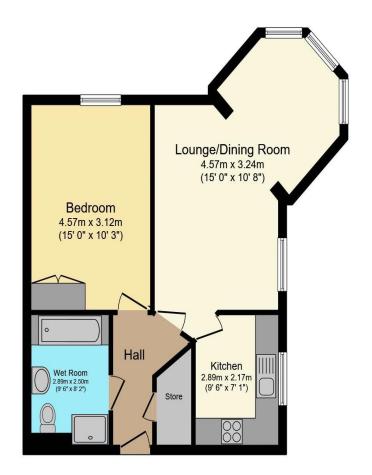

# Visit us at retirementhomesearch.co.uk

Total floor area 55.0 sq.m. (592 sq.ft.) approx

This floor plan is for illustrative purposes only. It is not drawn to scale. Any measurements, floor areas (including any total floor area), openings and orientation are approximate. No details are guaranteed, they cannot be relied upon for any purpose and they do not form part of any agreement. No liability is taken for any error, omission or misstatement. A party must rely upon its own inspection(s). Powered by www.focalagent.com